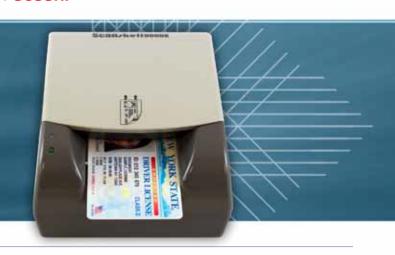

## DUPLEX MAGNETIC CARD READER

Faster, More Accurate, Efficient Workflow.

For More Information, or to Order:

www.UniLinkinc.com 800.666.2980 Sales@UniLinkinc.com Duplex Image Processing Solution for Driver's Licenses and Medical Insurance Cards with Magnetic Reader.

## **FEATURES**

- Extracts textual data from Driver's Licenses, 2D Barcodes, Magnetic Stripes, Medical Insurance Cards, and Business Cards.
- Captures both the front and back of the image simultaneously in less than 4 seconds.
- Extracts face image, signature image, and relevant textual data from driver's licenses.
- Hologram cancelation filter.
- SDK (Software Development Kit) available for integration.